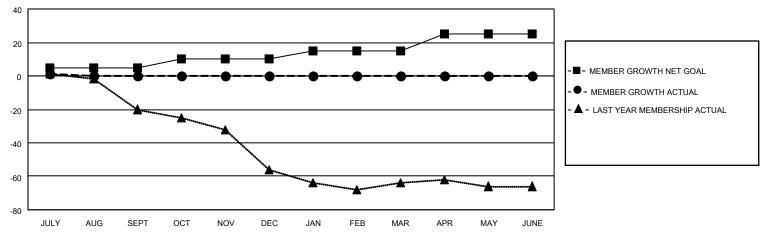

## GOALS AND ACTUAL MEMBERS CUMULATIVE

| DROPPED CLUBS: 0 |   | 3 CLUBS OF 35 ADDED 1 OR<br>MORE NEW MEMBERS | GENDER DISTRIBUTION       |              |  |
|------------------|---|----------------------------------------------|---------------------------|--------------|--|
|                  |   | WORE NEW MEMBERS                             | MALE                      | 751 (72.00%) |  |
|                  |   |                                              | FEMALE 292 (28.00%)       |              |  |
| DROPPED MEMBERS  |   |                                              | NON BINARY                | 0 (0.00%)    |  |
|                  |   |                                              | PREFER NOT TO ANSWER      | 0 (0.00%)    |  |
| DECEASED         | 0 |                                              |                           | ,            |  |
| CLUB CANCELLED   | 0 | CLICK HERE FOR CUMULATIVE                    | TOTAL FAMILY UNIT MEMBERS | 99           |  |
| OTHER            | 7 | MEMBERSHIP DATA                              |                           |              |  |
| TOTAL            | 7 |                                              | FAMILY MEMBERS PAYING HAL | F DUES 50    |  |
|                  |   |                                              |                           |              |  |